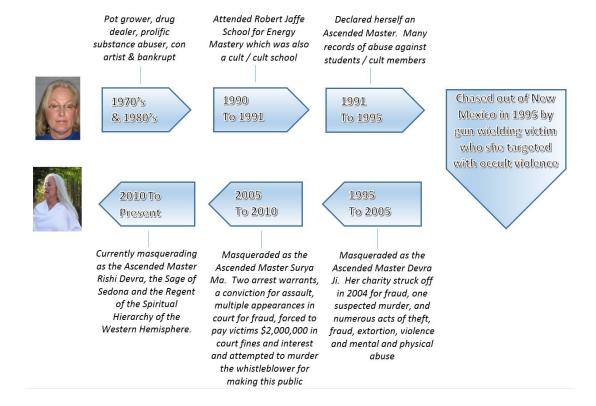

Prior to 1990's Patton West (along with her husband Jack West) was drug dealer, pot grower and con artist defrauding individual victims like <u>Jeremy Samuelson</u> out of, in his case, \$10,000 at a time. After going bankrupt Patton West decided to become an Ascended Master and in that regard attended the Robert Jaffe School for Energy Mastery itself a cult and a cult training school, where Patton West defrauded one of her fellow students, <u>Satya</u>, out of \$6,000. Below here is an excerpt from a website entitled <u>'Cult Education Institute'</u> by following the link you can review statements given by those who escaped from that cult. Here is an excerpt from one ex-cult member who decided to leave The Robert Jaffe School for Energy Mastery.

We know from witnesses that Devra West took the Robert Jaffe playbook and adapted it for her own use. After completing her training in 1991 she declared herself to be an Ascended Master stating that anyone disagreeing with her was 'blocking the energies.' Very quickly she formed a personality cult around herself and proceeded to do what all narcissists / psychopaths do which is to assert their divine right to rule over the lives of others while harvesting the energy and the finances of those trapped in the cult to better themselves.

Several of those featured in the 'class of 2002' photo above (top left) would become victims of theft, fraud, extortion and violent assault. These include John Watson (fraud and attempted murder), Dr. Pat Cole MD (extortion and violent assault), Marion Cantwell (kidnap, false imprisonment and extortion), Dave Kushner (fraud) and Mike Hendrickson (fraud). Lisa Swidler was murdered by Patton West. We also know that Devra West used the threat of murder as a way of intimidating victims, witnesses and the members of her own cult into remaining silent about her criminal acts. A document entitled 'Pats Records' which was given to the Flathead police department in 2007 references the fact that Patton West had mentally and physically abused several of the members of her New Mexico cult. Until one day she targeted the wrong person who literally chased her out of the state in the middle of the night with a large loaded gun!