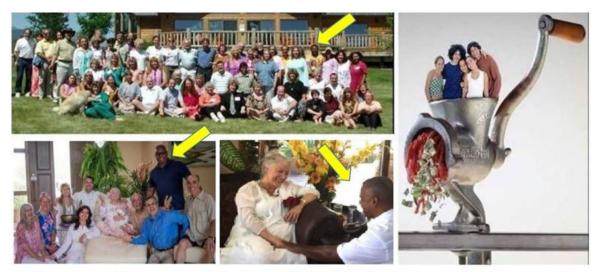

Top left: The class of 2002 all members of Patton West's cult Dr. J E Williams is indicated with a yellow arrow. Right: a fitting image of Patton West's criminal business model that has not changed for 28 years. Students and employees go in one end cash comes out the other. Bottom left and center two very recent photos of Dr. J E Williams with the leader of his Satanist cult.

Several of those featured in the 'class of 2002' photo above (top left) would become victims of theft, fraud, extortion and violent assault. These include John Watson (fraud and attempted murder), Dr. Pat Cole MD (extortion and violent assault), Marion Cantwell (kidnap, false imprisonment and extortion), Dave Kushner (fraud) and Mike Hendrickson (fraud). Lisa Swidler was murdered by Patton West. We also know that Devra West used the threat of murder as a way of intimidating victims, witnesses and the members of her own cult into remaining silent about her criminal acts. A document entitled 'Pats Records' which was given to the Flathead police department in 2007 references the fact that Patton West had mentally and physically abused several of the members of her New Mexico cult. Until one day she targeted the wrong person who literally chased her out of the state in the middle of the night with a large loaded gun!